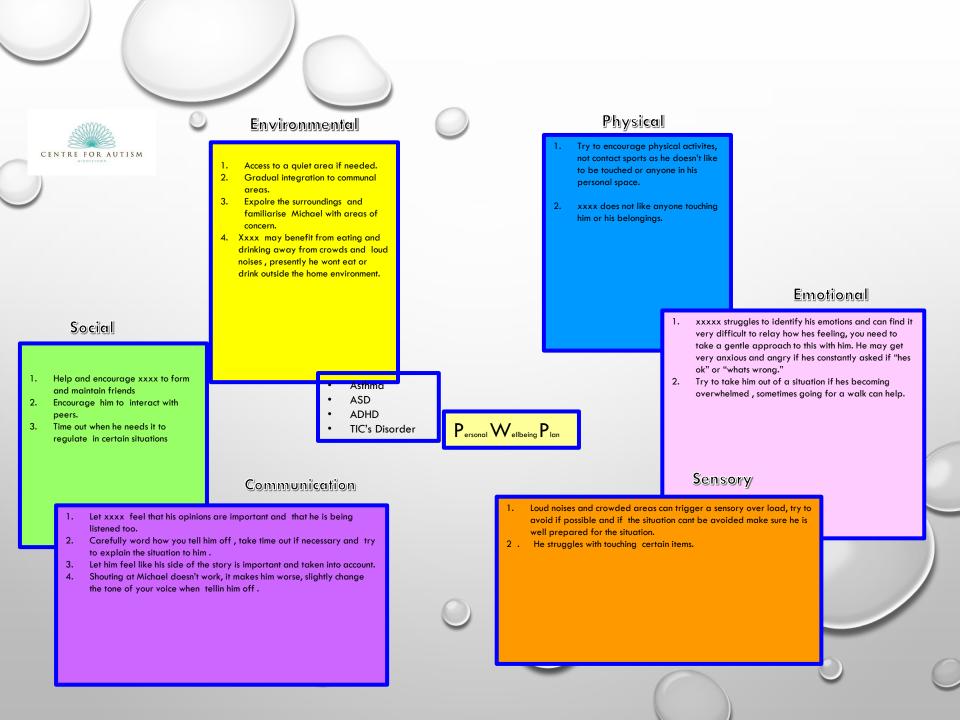

# How to communicate with me to help me understand

- If you raise your voice when you speak to me I can think that I am being told off.
- 2. If i am not 100% sure what to do, i will probably ask you to repeat some of the instructions
- 3. Show me clear instructions

## Things that help me to work well

- Clear instructions
- Visual cues
- A reasonably quiet environment
- If we are working in groups/pairs, it helps to be with someone I trust
- Keeping others out of my personal space
- Working on computers, I don't like writing

## Things that make it difficult for me to work

- A very noisy classroom
- Having the sun in my eyes
- Not understanding the task
- Working with someone who won't listen to my views

### When I'm stressed I......

- Get upset
- Pick my nails
- Find it hard to concentrate
- Get restless
- Raise my voice
- Think everyone is cross with me
- Think no one listens to my side of the story

## If i'm stressed it helps if I can....

- Have time to calm down before I have to explain something
- > Can leave the situation
- Perhaps go for a walk
- > Feel like I am being listened too
- Playing on a computer

### You can help by

Not insisting that I look at you

Don't stand too close, don't shout at me.

Not too much noise

Giving me time to think