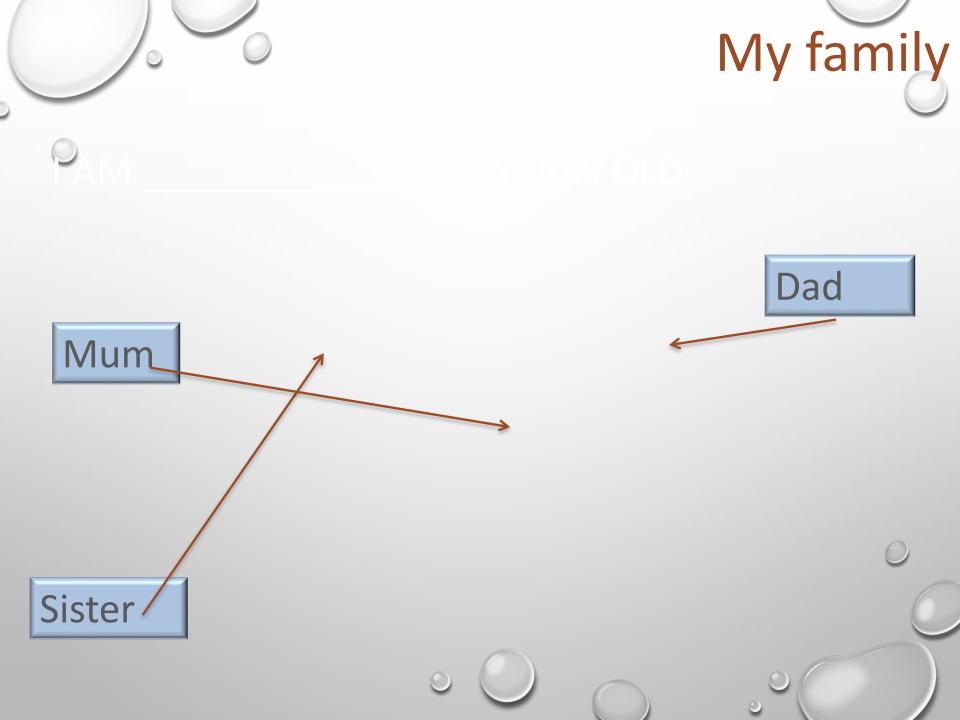

### Important People in My Life

Price

I have Autism I have ADHD I have TICS Disorder I have Asthma I have a dog

I have difficulties with

➤ Social Interaction

> Social Communication

> Flexibility of thought