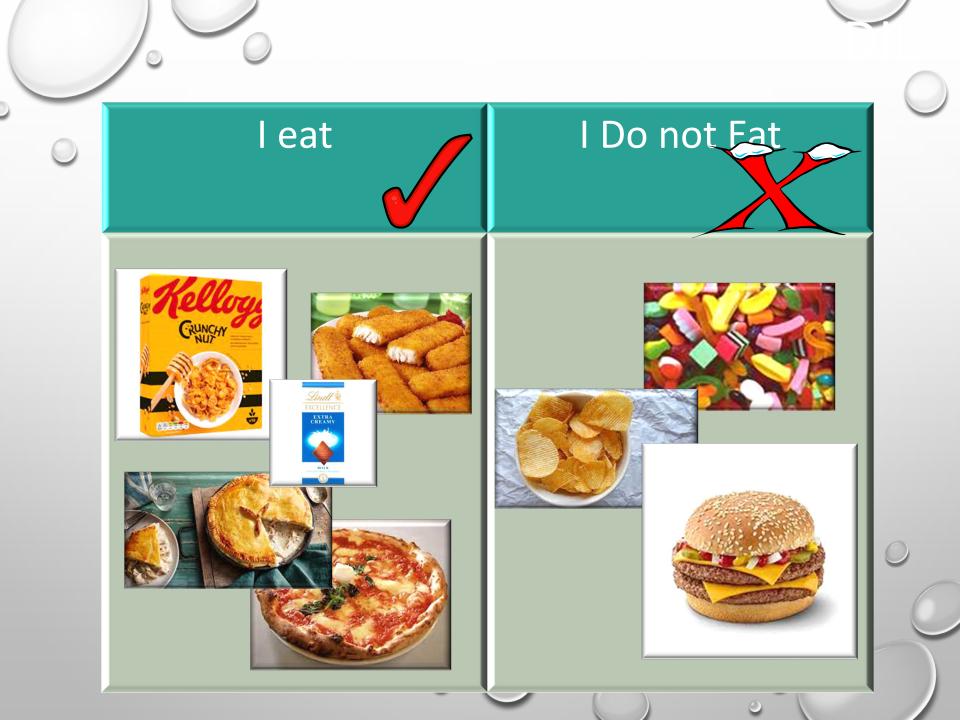

### MY PASSPORT

My name is





### Important People in My Life

Price

I have Autism I have ADHD I have TICS Disorder I have Asthma I have a dog











I have difficulties with

➤ Social Interaction

> Social Communication

> Flexibility of thought

#### To me that means

- 1. I cannot look at you and listen at the same time
- 2. I really like talking about Star Wars and Video Games
- 3. I don't like restaurants or fast food places
- 4. I do like Brooklyn Nine-Nine, Avatar



- 5. I prefer to work on my own, I find group work difficult
- 6. I find it hard to concentrate in a noisy classroom
- 7. I find it hard to sit still



### To me that means

- 1. I don't like playing with other people
  - 2. I don't like talking to new people
  - 3. I can follow instructions but I don't really like doing it.



# Important People at School

Principal

Class teachers

Special needs assistant

**Lunch supervisors** 

Friends











### At