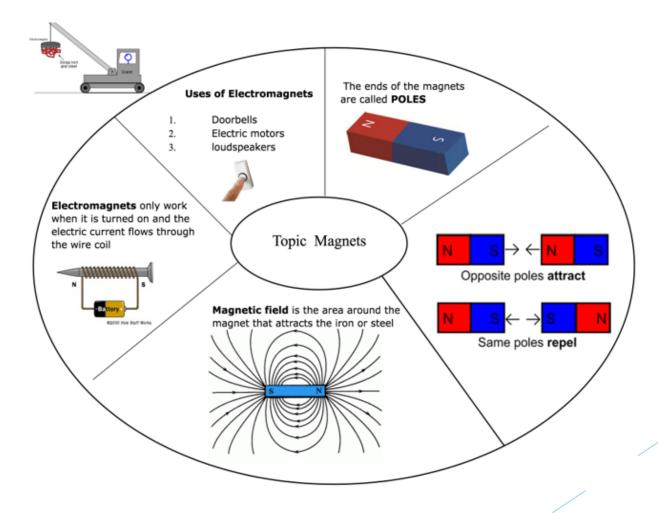

# Science This concept wheel summarises key facts in the year 8 topic of magnetism