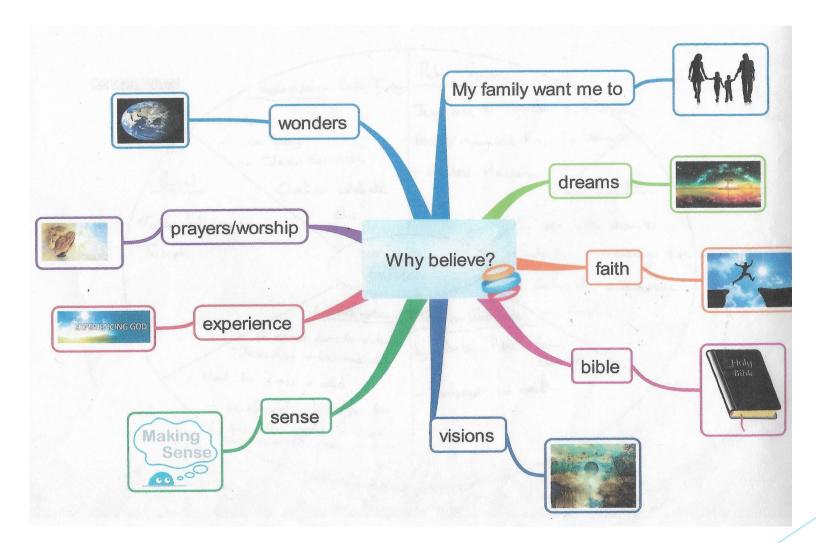

## **Revision and Graphic Organisers**

J Frazer

**Graphic organisers** 

Graphic organisers help with organisation and working memory. They provide a visual display of information and can be used for many tasks such as:

- Revision
- Structured writing projects
- Planned research
- Brainstorming
- Decision making
- Problem solving

Concept wheels are very flexible graphic organisers and can be used in many subjects