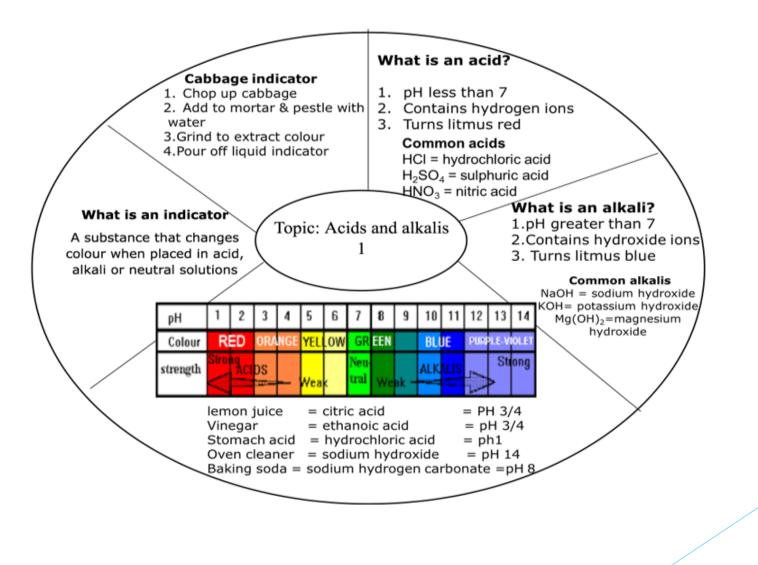

## **Revision and Graphic Organisers**

J Frazer

**Graphic organisers** 

Graphic organisers help with organisation and working memory. They provide a visual display of information and can be used for many tasks such as:

- Revision
- Structured writing projects
- Planned research
- Brainstorming
- Decision making
- Problem solving

Concept wheels are very flexible graphic organisers and can be used in many subjects



# Science This concept wheel summarises key facts in the year 8 topic of magnetism



#### KS 3 Science topic of Acids and Alkalis



#### A partially completed concept wheel used to test a topic



### English

Planning an essay can be a daunting task this graphic organiser provides a structure for an argumentative essay





#### A mind map to help learn the names of vehicles in French







Super Teacher Worksheets - www.superteacherworksheets.com















Name: \_\_\_\_\_ Date: \_\_\_\_\_ Chain of Events

Directions: Sequence the events by writing inside the chain links. Write the topic or draw a picture of it in the center space.



© Freeology.com

Name: \_

#### **Details Tree**

Directions: Write the topic in the trunk and put the details in the six clusters.



© Freeology.com – For classroom use only

Venn Diagram

Super Teacher Worksheets - http://www.superteacherworksheets.com

Same

| N | La | m | ۵