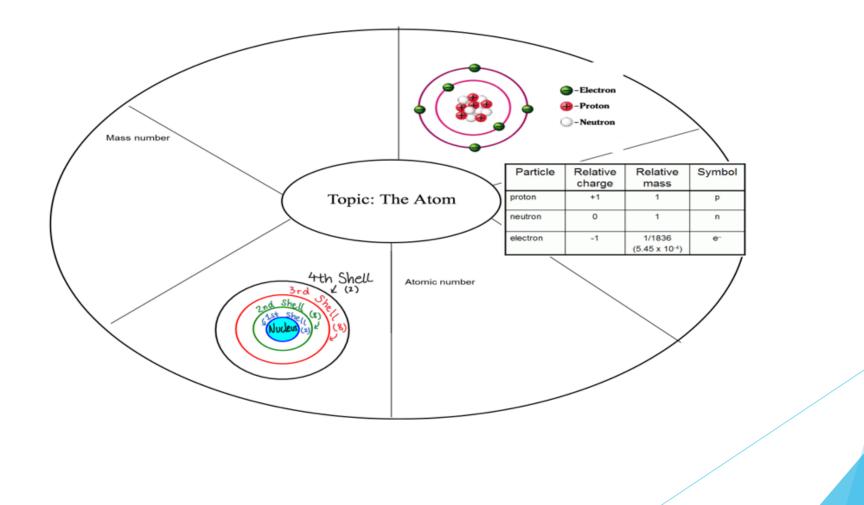

## **Revision and Graphic Organisers**

J Frazer

**Graphic organisers** 

Graphic organisers help with organisation and working memory. They provide a visual display of information and can be used for many tasks such as:

- Revision
- Structured writing projects
- Planned research
- Brainstorming
- Decision making
- Problem solving

Concept wheels are very flexible graphic organisers and can be used in many subjects



# Science This concept wheel summarises key facts in the year 8 topic of magnetism



#### KS 3 Science topic of Acids and Alkalis



#### A partially completed concept wheel used to test a topic



### English

Planning an essay can be a daunting task this graphic organiser provides a structure for an argumentative essay





#### A mind map to help learn the names of vehicles in French







Super Teacher Worksheets - www.superteacherworksheets.com















Name: \_\_\_\_\_ Date: \_\_\_\_\_ Chain of Events

Directions: Sequence the events by writing inside the chain links. Write the topic or draw a picture of it in the center space.



© Freeology.com

Name: \_

#### **Details Tree**

Directions: Write the topic in the trunk and put the details in the six clusters.



© Freeology.com – For classroom use only

Venn Diagram

Super Teacher Worksheets - http://www.superteacherworksheets.com

Same

| N | La | m | ۵. |
|---|----|---|----|
|   |    |   |    |

|