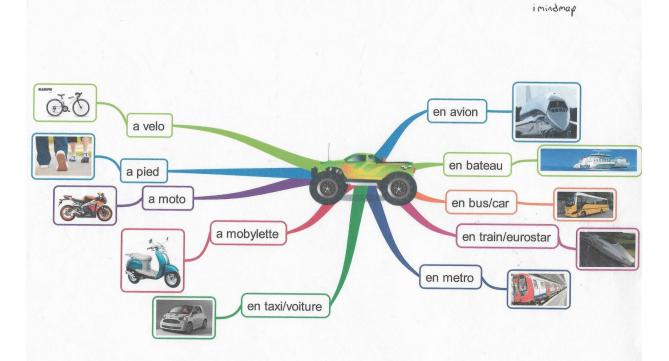

#### A mind map to help learn the names of vehicles in French

Super Teacher Worksheets - www.superteacherworksheets.com

Name: \_\_\_\_\_ Date: \_\_\_\_\_ Chain of Events

Directions: Sequence the events by writing inside the chain links. Write the topic or draw a picture of it in the center space.