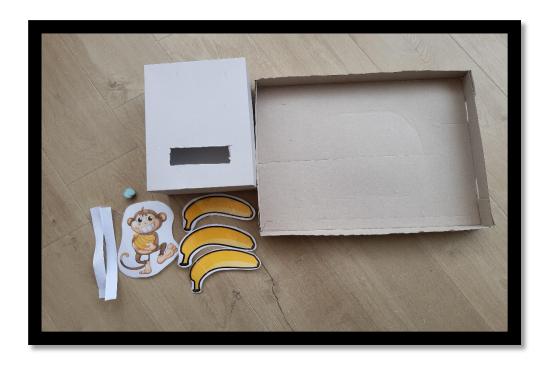

## 1. Select materials

- Shoe box with a pre-cut slot
- Secure base
- Pictures or items (monkey and bananas)
- Velcro or blue tac