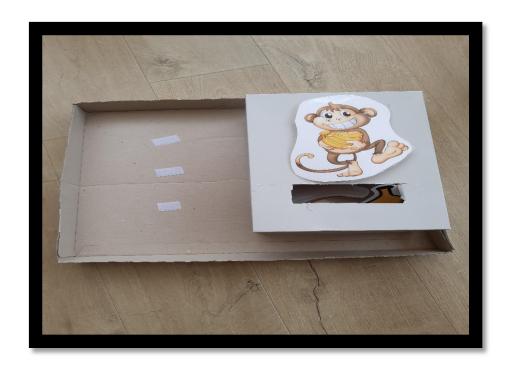

## 3. The activity

- the child or young person will remove each banana and post it through the slot at the monkey.
- when all the bananas are posted the activity is completed.

NB always remember to work left to right or top to bottom