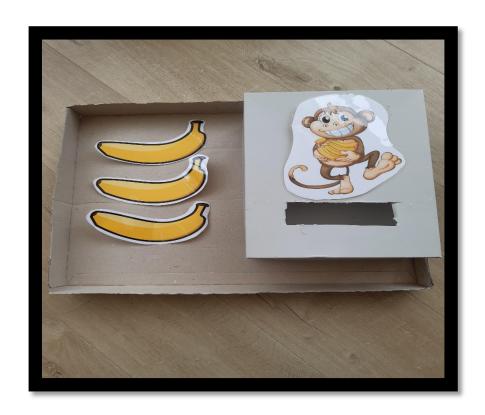

## 2. Assemble

- Take the secure base, using Velcro or blue tac place the bananas on the left side.
- Stick the monkey on the shoe box lid above the slot.
- Using Velcro or blue tac place the shoe box on the right side on secure base.