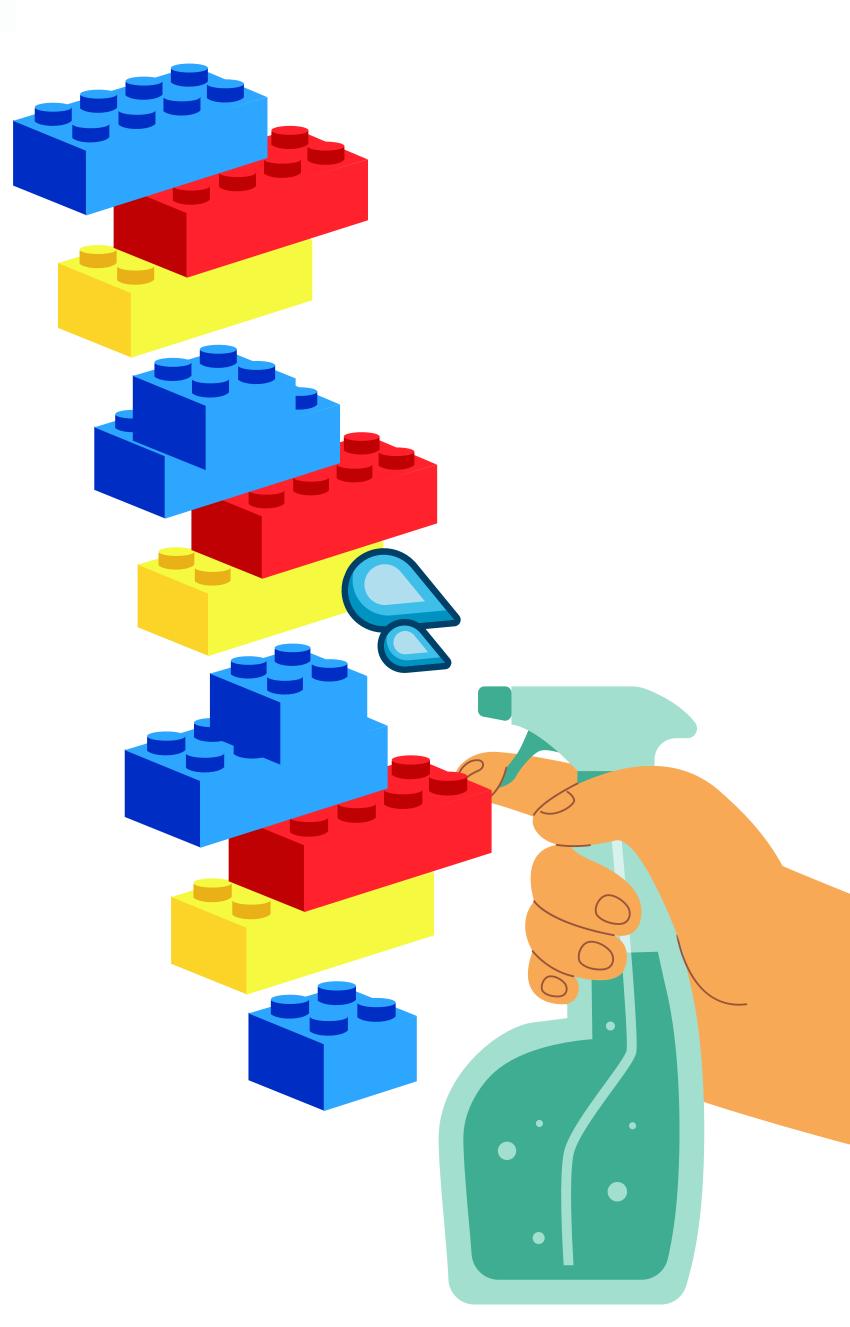

## SQUIRT DOWN LEGO

CAN YOU KNOCK THE TOWER DOWN?

## HOW TO PLAY:

- Gather some LEGO or DUPLO bricks.
- Set up some boxes or laundry baskets and turn them upside down to be tables.
- Build up your LEGO creations/towers on top of the basket or cardboard box.
- Fill up your empty spray bottle with tap water.
- Now for the best bit! have a go at trying to knock your creations down by squirting them only with your water bottle!
- Try standing close then a little further away see what works the best!
- Build smaller towers then really tall towers!