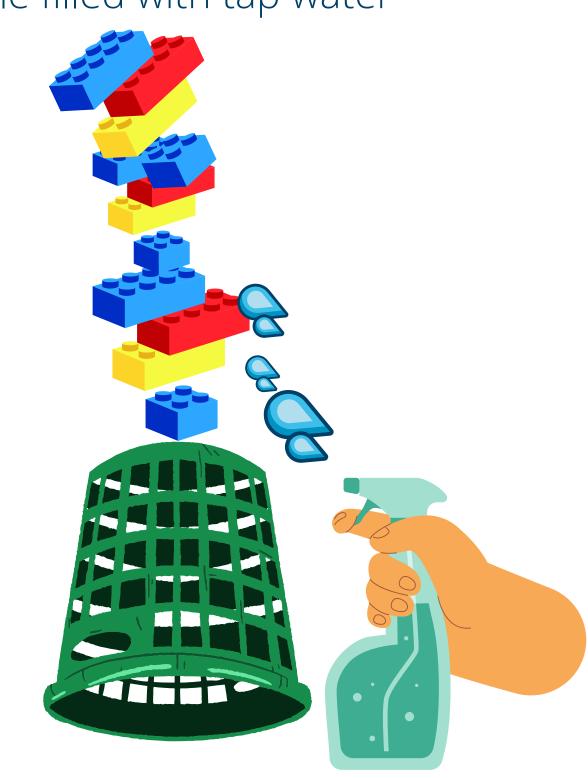

## SQUIRT DOWN LEGO

CAN YOU KNOCK THE TOWER DOWN?

## HOW TO PLAY:

- Gather some LEGO or DUPLO bricks.
- Set up some boxes or laundry baskets and turn them upside down to be tables.
- Build up your LEGO creations/towers on top of the basket or cardboard box.
- Fill up your empty spray bottle with tap water.
- Now for the best bit! have a go at trying to knock your creations down by squirting them only with your water bottle!
- Try standing close then a little further away see what works the best!
- Build smaller towers then really tall towers!