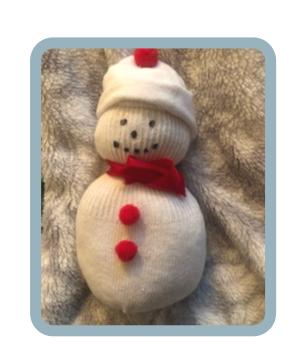

## Sock and Rice Snowman

## MATERIALS:

1 WHITE SOCK

ANOTHER SOCK FOR THE HAT (ANY COLOUR)

RICE BLACK MARKER

RUBBER BANDS

BUTTONS OR POM POMS

RIBBON

GLUE

## METHOD:

- 1. Start by filling your white sock with rice. This can be much more then you expect.
- 2. Once you are happy with the amount (and size) of your sock snowman tie the top with the rubber band to secure the rice from falling out.
- **3.** Take another rubber band and place in the middle more to the upper side of the rice filled sock to form the head shape.
- 4. Now glue the buttons or pom poms to the bottom side.
- **5.** Draw the mouth and eyes with a black marker or with black paint and stick on a nose of your choice.
- **6.** Add a ribbon for the scarf.
- 7. Cut the coloured sock (cut the foot part, without heel). Roll it a bit and place it on the head of your snowman. You can leave it as it is or you can secure it with some glue.