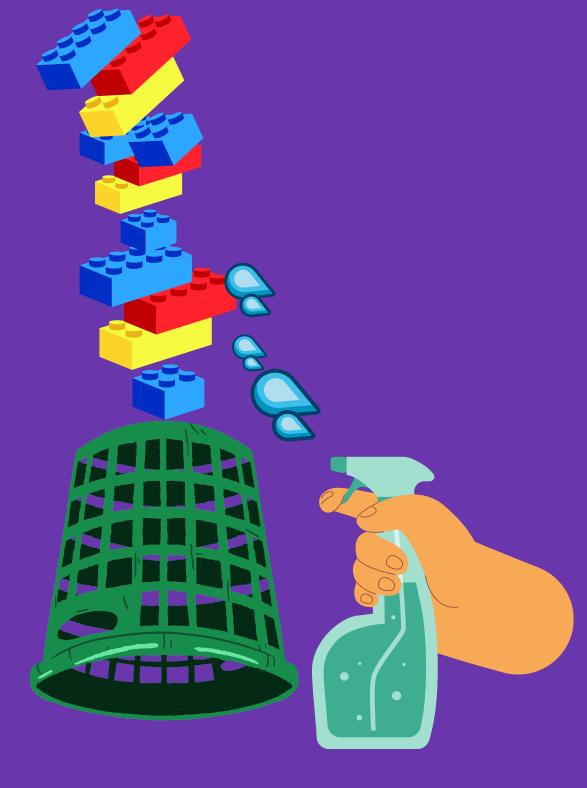

## WHAT YOU WILL NEED:

Lego or Duplo bricks

Laundry basket

Cardboard box or

## **HOW TO PLAY:**

- Gather some LEGO or DUPLO bricks.
- Set up some boxes or laundry baskets and turn them upside down to be tables.
- Build up your LEGO creations/towers on top of the basket or cardboard box.
- Fill up your empty spray bottle with tap water.
- Now for the best bit! have a go at trying to knock your creations down by squirting them only with your water bottle!
- Try standing close then a little further away see what works the best!
- Build smaller towers then really tall towers!

## Empty spray bottle filled with tap water